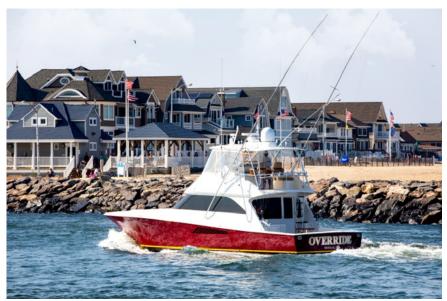

## **BIG GAME SPORTS FISHING TRIP**

Take the sports fishing trip of a lifetime aboard Override, a 52-foot Viking sports fishing yacht. This offshore, deep-sea adventure will have you catching big game fish (marlin/tuna) with a deeply experienced, award-winning, tournament captain and crew off the coast of New Jersey. Override is equipped with top-of-the-line fishing, mechanical, and safety gear. This vessel has a full galley, luxury salon, and multiple amenities to make your excursion first class (and the bar is fully stocked). This is a special opportunity for the experienced angler or someone who has always wanted to catch "the big one".